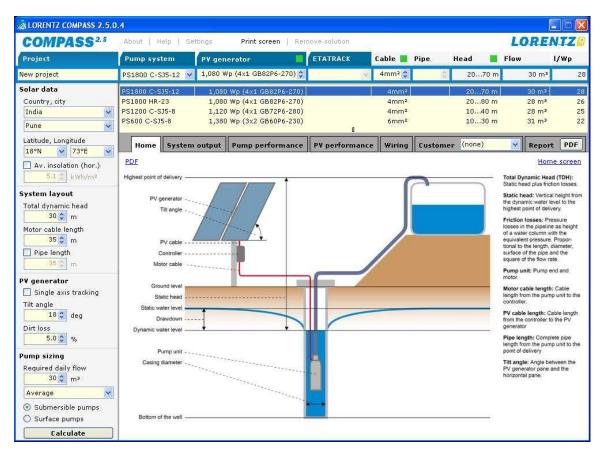

- 1. Source of water:: Open well/ Pond/ Bore ( ID required)
- 2. Total Dynamic pumping head. Please see a picture to assist. You in identifying terms and required data.
- 3. Desired average minimum water qty in Liters/Day or m3/ day
- 4. Location to install this pump- place name/latitude-Longitude, state, district etc.
- 5. Qty required in one lot
- 6. Any additional information you may like to provide such as for drinking water/Agriculture-In Agriculture whether for Drip irrigation/to storage tank? Installation site details as you may know to get an idea of space availability.